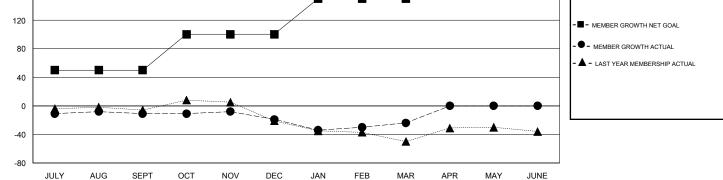

## MONTHLY MEMBERSHIP PROGRESS REPORT

District 1 J

Results as of: 3/31/2020

| DROPPED CLUBS: 3 |     | 33 CLUBS OF 59 ADDED 1 OR MORE<br>NEW MEMBERS | <u>GENDER DISTRIBUTION</u><br>MALE 1,633 (76.34%) |              |     |
|------------------|-----|-----------------------------------------------|---------------------------------------------------|--------------|-----|
| DROPPED MEMBERS  |     |                                               | FEMALE                                            | 506 (23.66%) |     |
| DECEASED         | 25  | CLICK HERE FOR CUMULATIVE<br>MEMBERSHIP DATA  | TOTAL FAMILY UNIT MEMBERS                         |              | 195 |
| CLUB CANCELLED   | 0   |                                               | FAMILY MEMBERS PAYING HALF DUES                   |              | 100 |
| OTHER            | 158 |                                               |                                                   |              | 100 |
| TOTAL            | 183 |                                               |                                                   |              |     |
|                  |     | -                                             |                                                   |              |     |