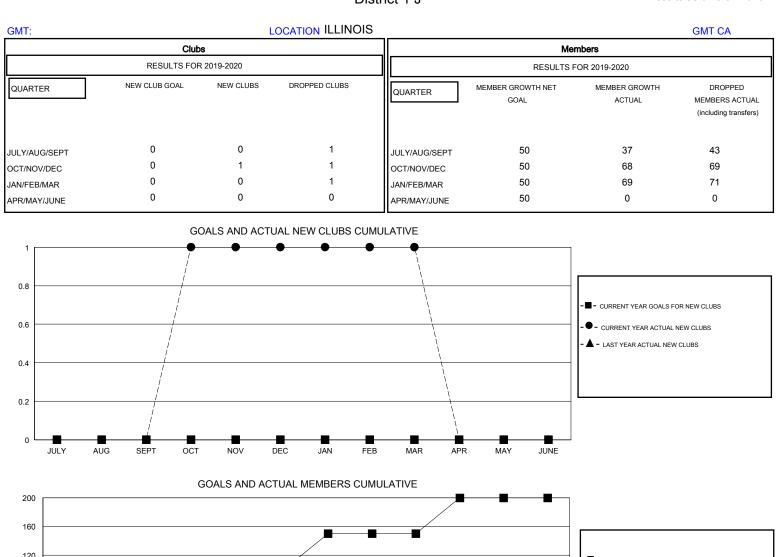

## MONTHLY MEMBERSHIP PROGRESS REPORT

District 1 J

Results as of: 3/31/2020

| DROPPED CLUBS: 3 |     | 33 CLUBS OF 59 ADDED 1 OR MORE<br>NEW MEMBERS | <u>GENDER DISTRIBUTION</u><br>MALE 1,633 (76.34%) |              |     |
|------------------|-----|-----------------------------------------------|---------------------------------------------------|--------------|-----|
| DROPPED MEMBERS  |     |                                               | FEMALE                                            | 506 (23.66%) |     |
| DECEASED         | 25  | CLICK HERE FOR CUMULATIVE<br>MEMBERSHIP DATA  | TOTAL FAMILY UNIT MEMBERS                         |              | 195 |
| CLUB CANCELLED   | 0   |                                               | FAMILY MEMBERS PAYING HALF DUES                   |              | 100 |
| OTHER            | 158 |                                               |                                                   |              | 100 |
| TOTAL            | 183 |                                               |                                                   |              |     |
|                  |     | -                                             |                                                   |              |     |